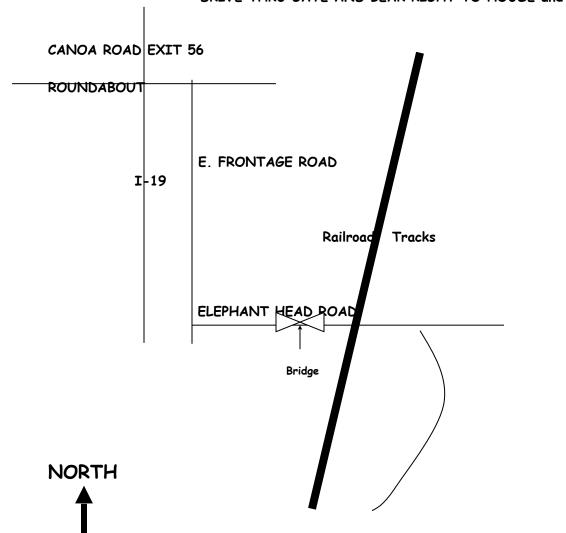

FROM TUCSON (ABOUT 30-40 MINUTES FROM CONGRESS AND I-10)
I-19 SOUTH (TOWARDS NOGALES)

PASS GREEN VALLEY EXITS

EXIT CANOA RD (EXIT 56)

STAY LEFT TO ENTER ROUND-ABOUT, COUNTER CLOCKWISE GO UNDER FREEWAY AND END UP ON EAST FRONTAGE RD SOUTH ON EAST FRONTAGE RD ABOUT 3 MILES

LEFT ON ELEPHANT HEAD RD

CROSS OVER BRIDGE with US FLAGS

CROSS SLOWLY RAILROAD TRACKS (BUMP)

2ND DRIVEWAY ON RIGHT AFTER BRIDGE/RR TRACKS (JUST AFTER 45 MPH SIGN)

CALL FOR GATE CODE: IT CHANGES

DRIVE THRU GATE AND BEAR RIGHT TO HOUSE and BARNS